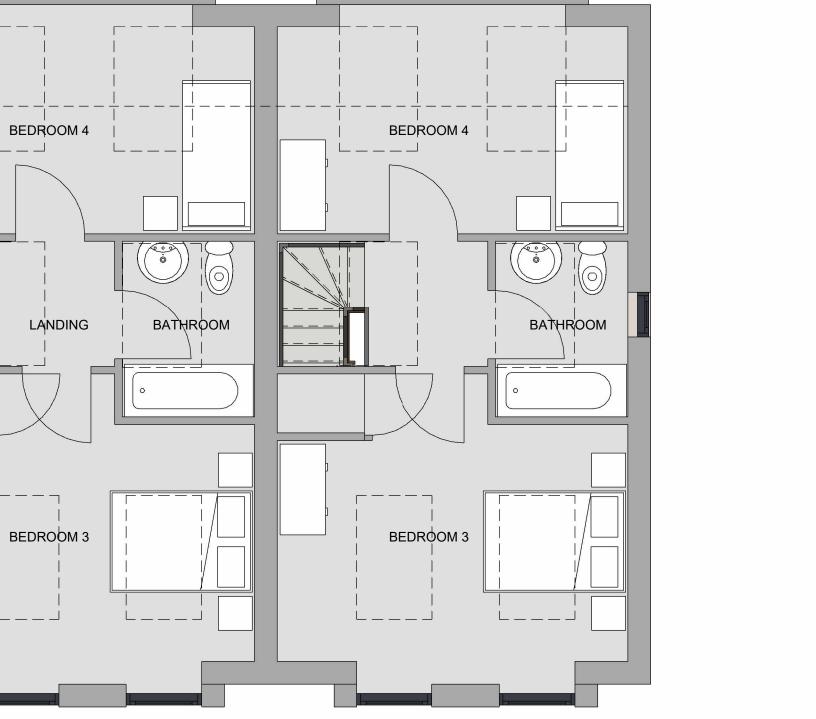

| BEDROOM 4

BEDROOM 3

BATHROOM

BEDROOM|4

LANDING

BEDROOM 3

ватнкоом

BATHROOM

SECOND FLOOR LAYOUT 1:50

BEDROOM 4

LANDIŅG

BEDROOM 3

REV DATE DESCRIPTION STATUS OF ISSUE