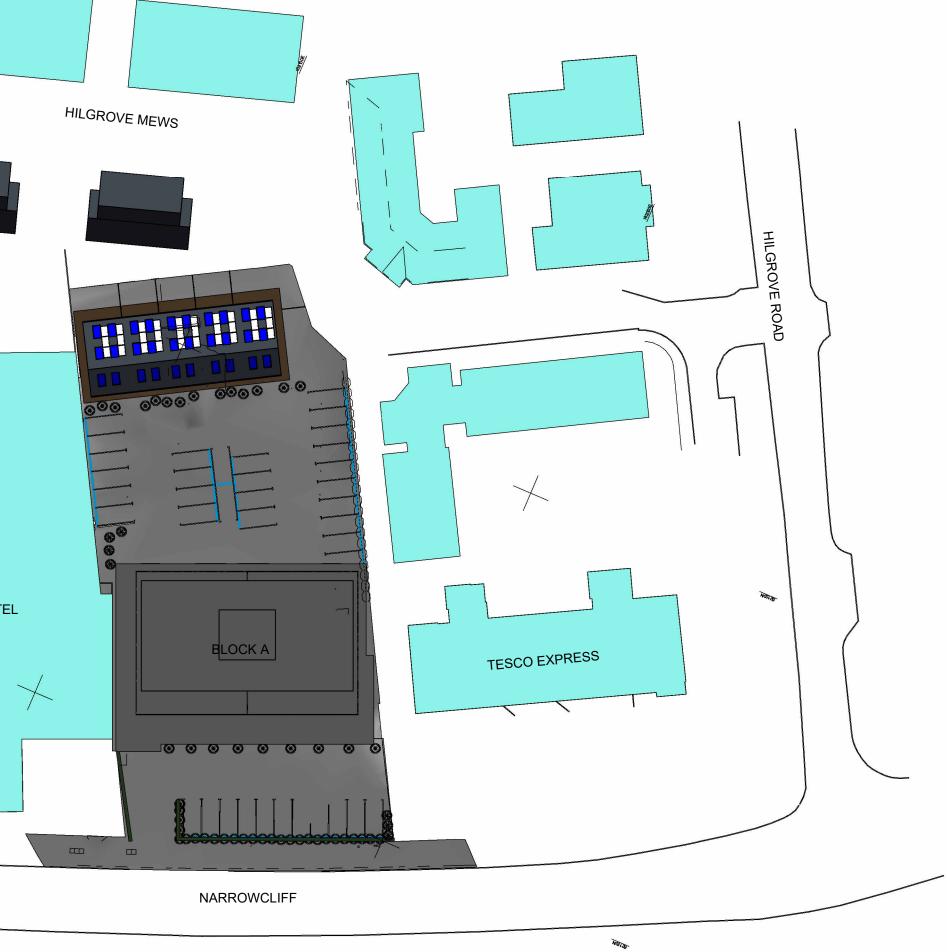

### PROPOSED SITE LAYOUT

DRAWING TITLE

#### REDEVELOPMENT OF FORMER HOTEL SITE TO CREATE APARTMENTS, NARROWCLIFF NEWQUAY, CORNWALL

#### **NOBLE DESIGN & BUILD**

CLIENT

STATUS OF ISSUE

| P5  | Block B replaced with houses               | 08-12-21 |
|-----|--------------------------------------------|----------|
| P4  | Adjacent development amended               | 15-09-21 |
| P3  | Car port omitted and fence denoted         | 06-08-20 |
| P2  | Block A repositioned following LA comments | 02-09-19 |
| P1  | Redesigned following meeting with LA       | 03-07-19 |
| REV | DESCRIPTION                                | DATE     |