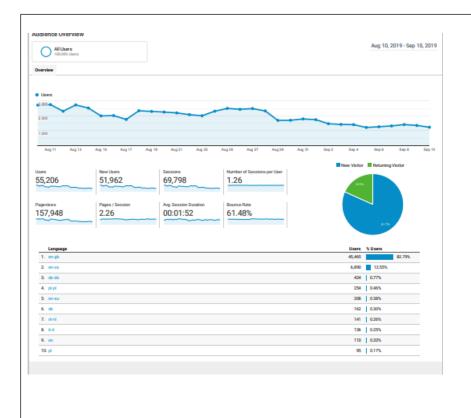

Website stats below 2019 & 2021.

2 Specific update on any actions allocated in previous meeting

N/A

Any key issues the Manager/Working Party/Lead Member wishes to draw to the committee's attention

Newquay Destination Guide 2022