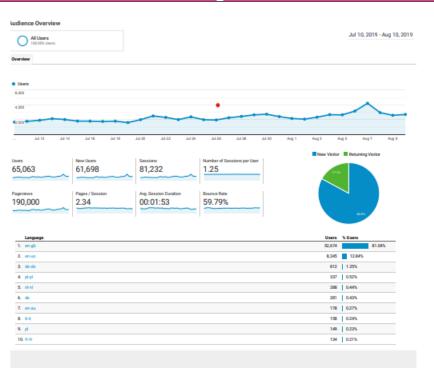

Website stats below 2019 & 2021.

2 Specific update on any actions allocated in previous meeting

N/A

Any key issues the Manager/Working Party/Lead Member wishes to draw to the committee's attention

Newquay Destination Guide 2022