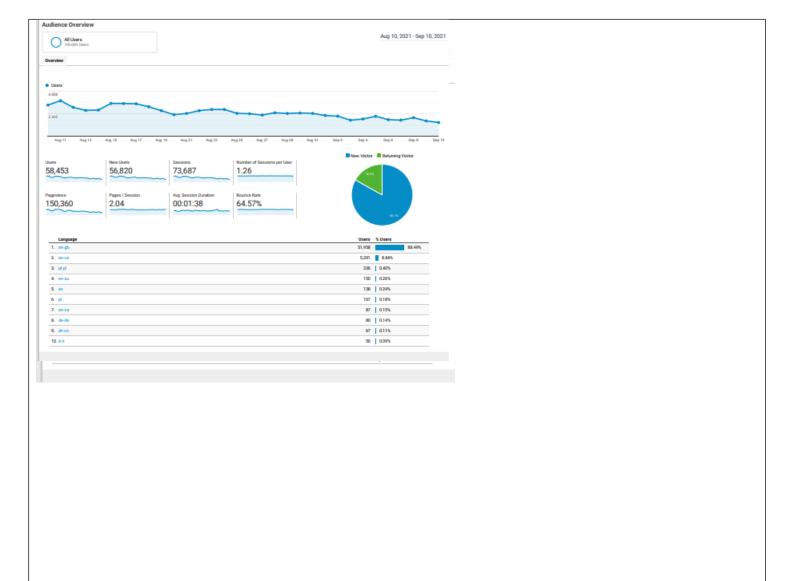

Website stats below 2019 & 2021.

2 Specific update on any actions allocated in previous meeting

N/A

Any key issues the Manager/Working Party/Lead Member wishes to draw to the committee's attention

Newquay Destination Guide 2022